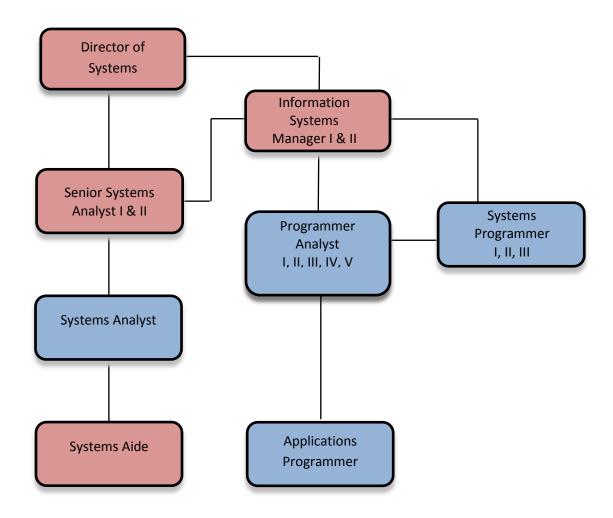

## CAREER-OPPORTUNITIES FOR PROGRAMMER ANALYST

The following information is being given to describe potential opportunities as a Programmer Analyst. The career ladders that these titles commonly follow have been illustrated in the diagram below. With specific types of experience, promotional or lateral movement between these lines is also possible. You may review the class specifications and some job bulletins through our Personnel's Department website. It is encouraged to examine the options available, to be able to promote for what you qualify for.